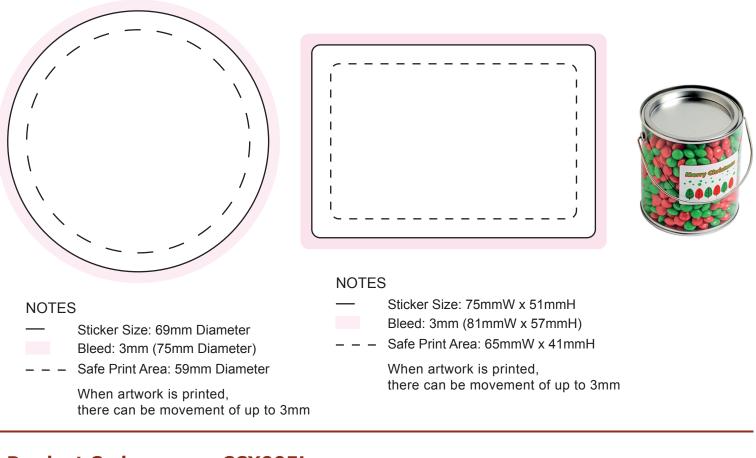

## ART APPROVAL

All colours used in this document are indicative only and they may vary across a variety of printing techniques and confectionery

Sticker on Lid 100%

Sticker Body 100%

| ÷ | CCX005L                                               |
|---|-------------------------------------------------------|
| : | Big PVC bucket filled with 950g Christmas Chewy Fruit |
| : |                                                       |
| : |                                                       |
| : |                                                       |
| : | 75mmW x 51mmH (Body), 69mm diameter (Lid)             |
| : | Customer must provide PMS Colour print guide          |
| : |                                                       |
| : | Delivered to                                          |
|   |                                                       |